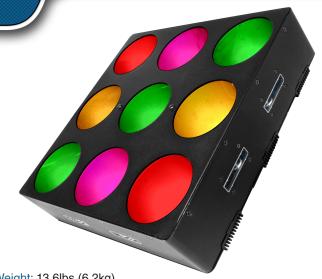

## Core<sup>™</sup> 3x3

## **FEATURES**

- Compact, LED panel designed for use as a pixel mapping effect, blinder or wash light
- Easily trigger built-in automatic and sound activated programs for a stunning show in seconds
- Produce a full spectrum of light with excellent color mixing using COB technology
- Quickly and securely connect multiple fixtures together with built-in coffin locks
- Create animations and video effects with individual LED control
- Withstand the harshness of traveling from gig to gig with a robust housing
- Generate complex looks with ease using ShowXpress™ Pixels
- Achieve flicker-free video operation with high-frequency LED dimming
- Save time running cables and extension cords by power linking multiple units
- Silent operation due to built-in fan control
- Sound-activated programs dance to the beat of the music
- Generate a synchronized show in master/slave mode with easy access to built-in automated programs