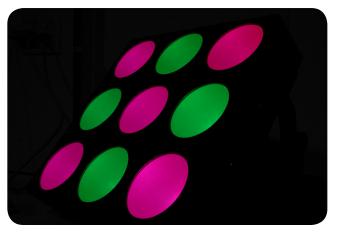

## **FEATURES**

- Compact, LED panel designed for use as a pixel mapping effect, blinder or wash light
- Easily trigger built-in automatic and sound activated programs for a stunning show in seconds
- Produce a full spectrum of light with excellent color mixing using COB technology
- Quickly and securely connect multiple fixtures together with built-in coffin locks
- Create animations and video effects with individual LED control
- Withstand the harshness of traveling from gig to gig with a robust housing
- Generate complex looks with ease using ShowXpress™ Pixels
- Achieve flicker-free video operation with high-frequency LED dimming
- Save time running cables and extension cords by power linking multiple units
- Silent operation due to built-in fan control
- Sound-activated programs dance to the beat of the music
- Generate a synchronized show in master/slave mode with easy access to built-in automated programs