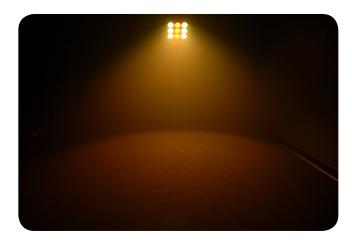

## **FEATURES**

- Compact, LED panel designed for use as a pixel mapping effect, blinder or wash light
- Easily trigger built-in automatic and sound activated programs for a stunning show in seconds
- Produce a full spectrum of light with excellent color mixing using COB technology
- Quickly and securely connect multiple fixtures together with built-in coffin locks
- Create animations and video effects with individual LED control
- Withstand the harshness of traveling from gig to gig with a robust housing
- Generate complex looks with ease using ShowXpress™ Pixels
- Achieve flicker-free video operation with high-frequency LED dimming
- Save time running cables and extension cords by power linking multiple units
- Silent operation due to built-in fan control
- Sound-activated programs dance to the beat of the music
- Generate a synchronized show in master/slave mode with easy access to built-in automated programs