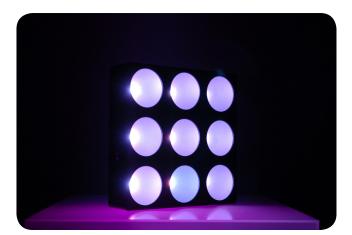

## Core<sup>™</sup> 3x3

## **FEATURES**

- Compact, LED panel designed for use as a pixel mapping effect, blinder or wash light
- Easily trigger built-in automatic and sound activated programs for a stunning show in seconds
- Produce a full spectrum of light with excellent color mixing using COB technology
- Quickly and securely connect multiple fixtures together with built-in coffin locks
- Create animations and video effects with individual LED control
- Withstand the harshness of traveling from gig to gig with a robust housing
- Generate complex looks with ease using ShowXpress™ Pixels
- Achieve flicker-free video operation with high-frequency LED dimming
- Save time running cables and extension cords by power linking multiple units
- Silent operation due to built-in fan control
- Sound-activated programs dance to the beat of the music
- Generate a synchronized show in master/slave mode with easy access to built-in automated programs